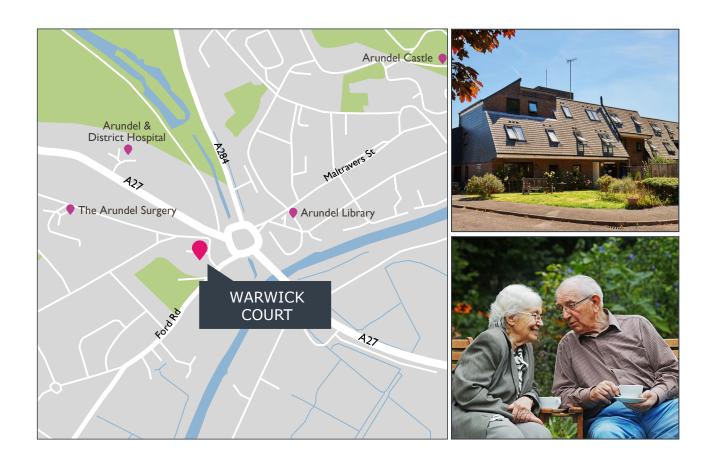

## LOCAL AREA

Warwick Court is located in the picturesque town of Arundel. There are plenty of local amenities in walking distance, as well as excellent bus links to nearby towns and villages. The River Arun flows through the centre of Arundel, making it a pleasant and attractive place to live.