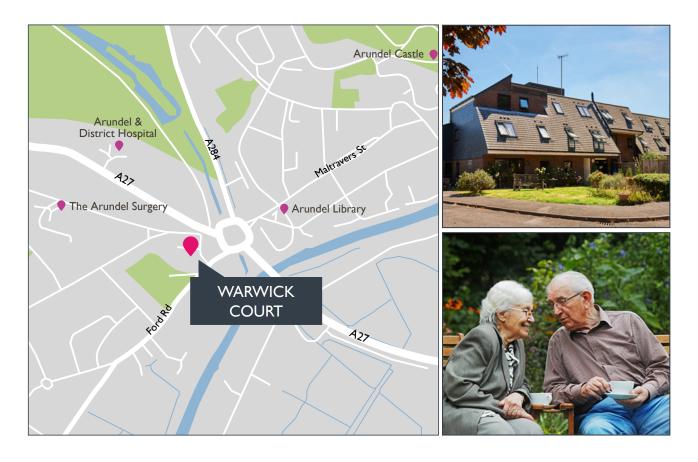

#### LOCAL AREA

Warwick Court is located in the picturesque town of Arundel. There are plenty of local amenities in walking distance, as well as excellent bus links to nearby towns and villages. The River Arun flows through the centre of Arundel, making it a pleasant and attractive place to live.