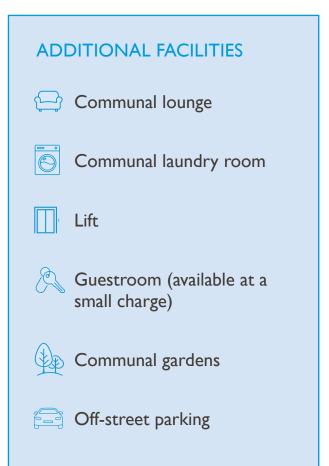

## ACCOMMODATION

The development consists of seven studio apartments, 20 one-bedroom apartments and one two-bedroom apartment. Your home will be completely self-contained, with your own front door, and each has their own kitchen and bathroom.

#### LIVING AT WARWICK COURT

You get independence and privacy when you want it, with the added advantage of living in a welcoming community environment. There are often opportunities to socialise, with regular coffee mornings and various other social events. However, you choose the lifestyle you want and can be as private or as active as you wish.