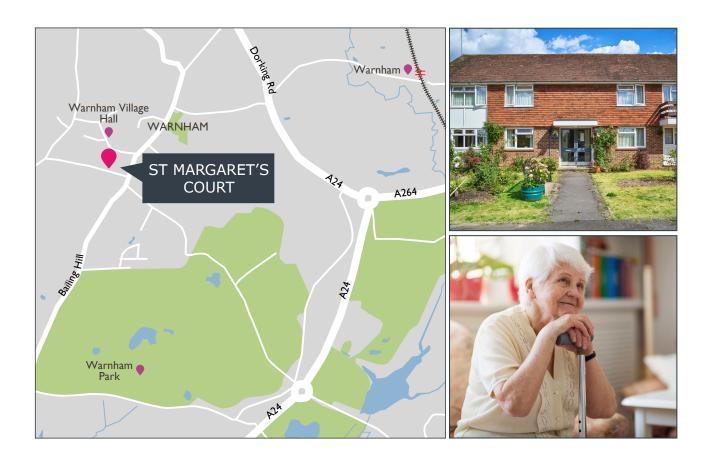

### LOCAL AREA

St Margaret's Court is a small development in the quiet village of Warnham. A village shop and butchers are a 10 minute walk away, while the local bus service runs regularly to Horsham town centre, station and hospital. Horsham town centre also offers a wide range of shops and services, restaurants and leisure facilities.