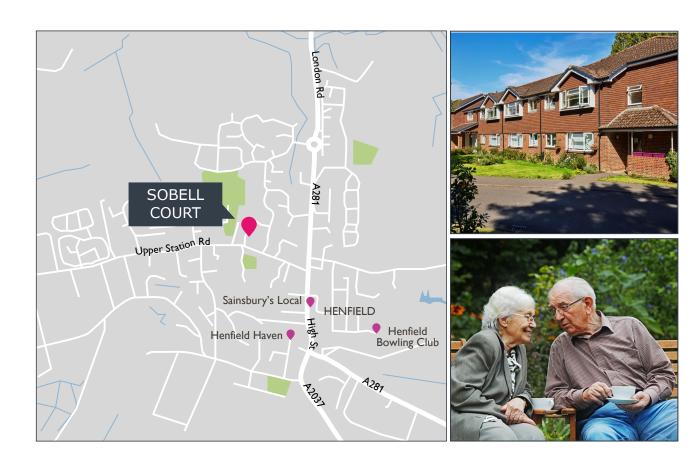

# LOCAL AREA

Sobell Court is situated just a 10 minute walk from Henfield's attractive village centre. The village is located midway between Horsham and Brighton, with a regular local bus service to both. Henfield itself has a wealth of history and enjoys a good range of local shops, restaurants and services.