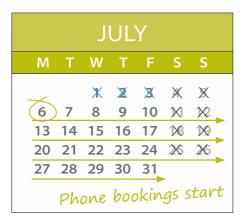

From 6 July – you can call us to book repairs, but please continue to use our online services if you can. You can see the same appointments online as our call team can see, so save yourself time and go to mysaxonweald.com.