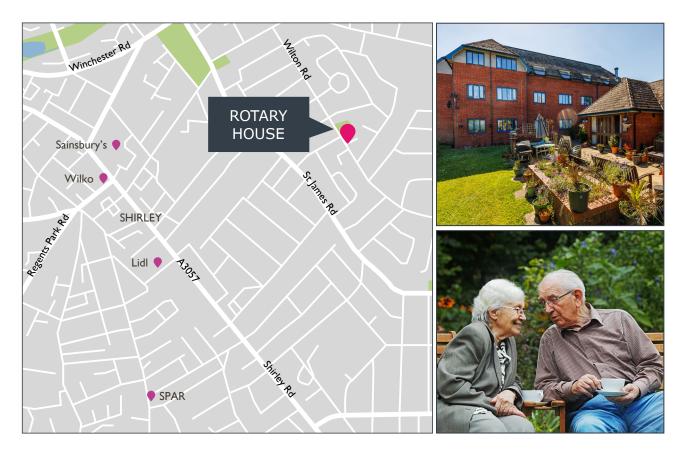

#### LOCAL AREA

Rotary House is located near Shirley which benefits from a range of local shops, a supermarket and a pharmacy. Southampton Common is a 15 minute walk away, with nature trails, a fishing pond and a model yachting pond. A local bus service runs regularly to Southampton city centre.