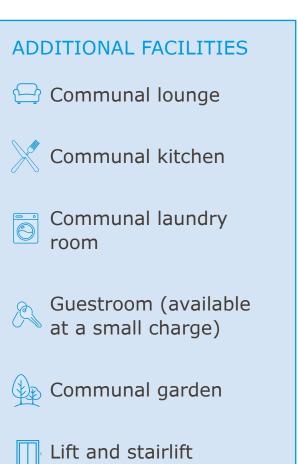

#### LIVING AT ROTARY HOUSE

You get independence and privacy when you want it, with the added advantage of living in a welcoming community environment. There are often opportunities to socialise, however, you choose the lifestyle you want and can be as private or as active as you wish.