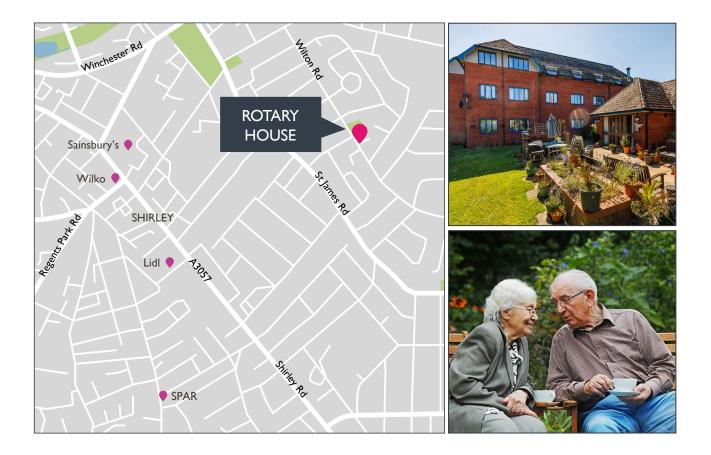

#### LOCAL AREA

Rotary House is located near Shirley which benefits from a range of local shops, a supermarket and a pharmacy. Southampton Common is a 15 minute walk away, with nature trails, a fishing pond and a model yachting pond. A local bus service runs regularly to Southampton city centre.