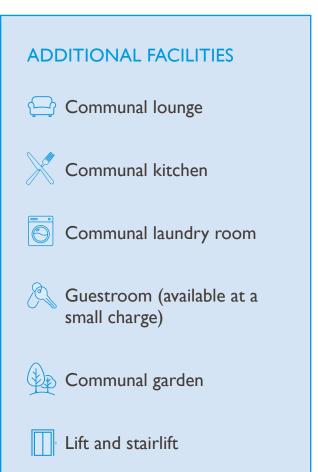

### ACCOMMODATION

Rotary House consists of 22 one-bedroom apartments and one three-bedroom apartment. Your home will be completely self-contained, with your own front door, and each has their own kitchen and bathroom. All properties also feature central heating and double glazing.

#### LIVING AT ROTARY HOUSE

You get independence and privacy when you want it, with the added advantage of living in a welcoming community environment. There are often opportunities to socialise, however, you choose the lifestyle you want and can be as private or as active as you wish.