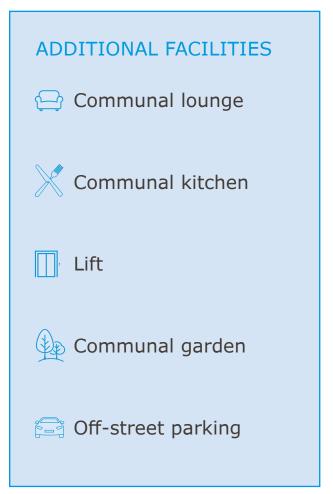

#### ACCOMMODATION

The development consists of 31 one and two-bedroom apartments.Your home will be completely self-contained, with your own front door, and each has their own fitted kitchen and bathroom.

You get independence and privacy when you want it, with the added advantage of living in a welcoming community environment. There are often opportunities to socialise, however, you choose the lifestyle you want and can be as private or as active as you wish.