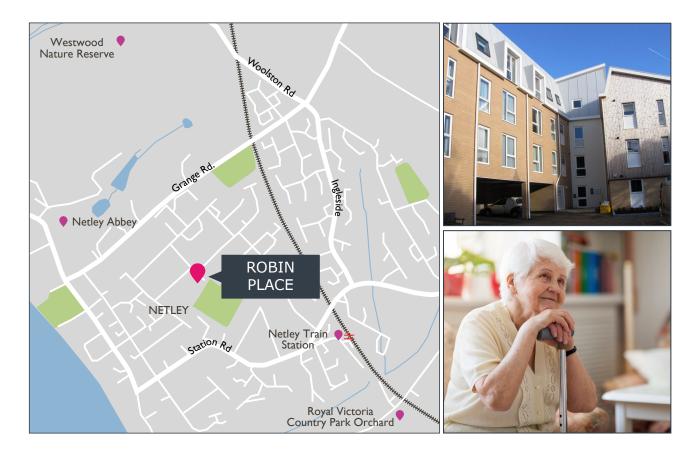

### LOCAL AREA

Robin Place is situated in a quiet residential road within easy walking distance to shops, GP's surgery and Netley village. The bus stop is a short walk away with services to Hedge End, Eastleigh and Southampton. Netley train station is also close by with frequent services to Portsmouth and Southampton.