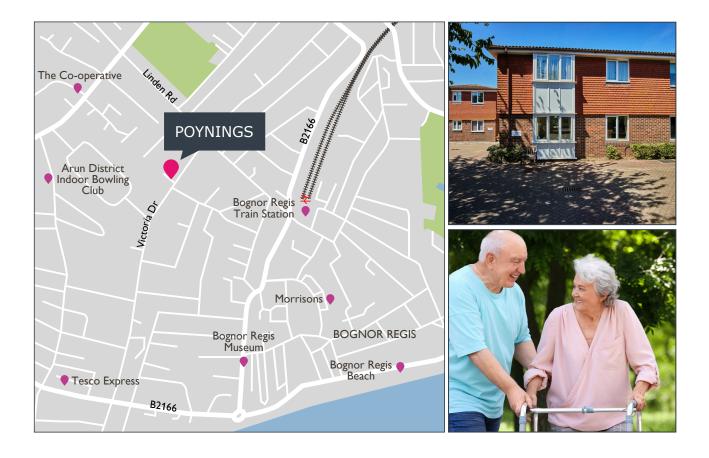

#### LOCAL AREA

Poynings, set in the seaside town of Bognor Regis, is close to a good range of shops, services and healthcare facilities. It benefits from excellent transport links, with a regular bus service to Brighton, Chichester and Portsmouth. Nearby, Laburnum Day Centre, run by Age UK, provides a wide range of activities including computer tuition and exercise classes.