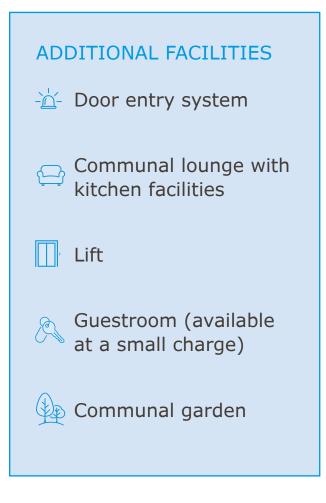

#### ACCOMMODATION

The development consists of 25 onebedroom apartments, four studio apartments and one two-bedroom apartment. Your home will be completely self-contained, with your own front door, and each has their own kitchen and ensuite bath or shower rooms.

#### LIVING AT POYNINGS

You get independence and privacy when you want it, with the added advantage of living in a welcoming community environment. There are often opportunities to socialise, with regular coffee mornings and various other social events. However, you choose the lifestyle you want and can be as private or as active as you wish.