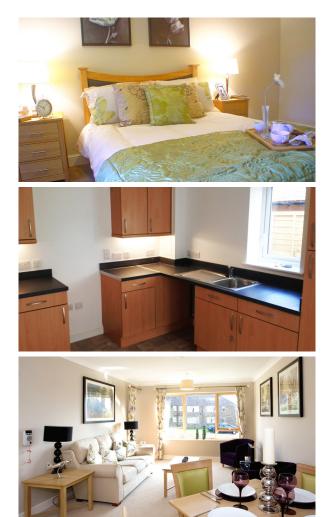

Ranging from studio flats to one and twobedroom flats and bungalows, each property has its own front door, and is fully self-contained. The majority of flats are grouped together into schemes, although some properties are detached from a main building.

# Facilities vary but can include: Residents' lounge Dining room with kitchen facilities Laundry room Laundry room Communal gardens Guest rooms (available at a small charge) Mobility scooter storage room Off-street parking