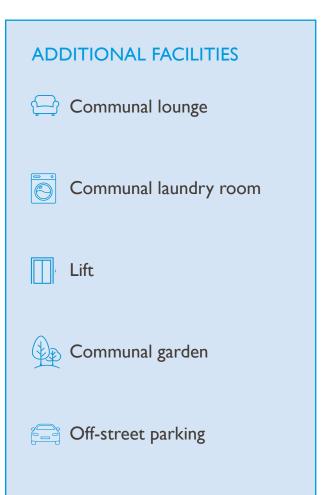

### ACCOMMODATION

The development consists of 19 apartments, seven of which have double bedrooms and 12 of which have single bedrooms. There is also a twobedroom house. Your home will be completely self-contained, with your own front door, and each has their own kitchen and bathroom.

You get independence and privacy when you want it, with the added advantage of living in a welcoming community environment. There are often opportunities to socialise, with regular coffee mornings and various other social events. However, you choose the lifestyle you want and can be as private or as active as you wish.