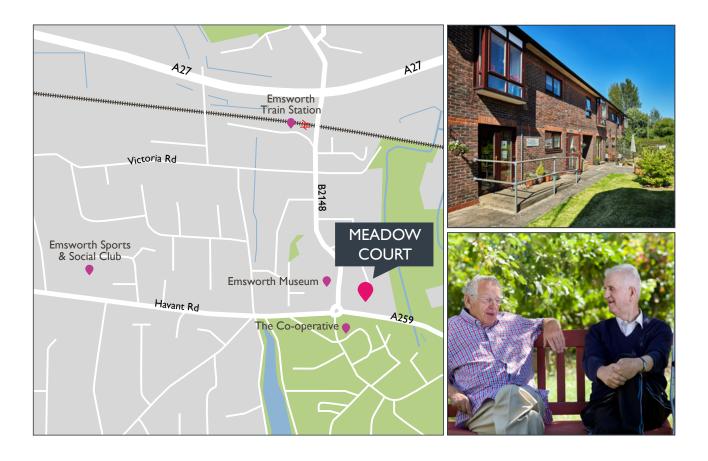

### LOCAL AREA

Situated in the middle of Emsworth, Meadow Court enjoys easy access to both the seafront and open countryside. Meadow Court is in an excellent location, with shops, a GPs' surgery and transport links all within walking distance.