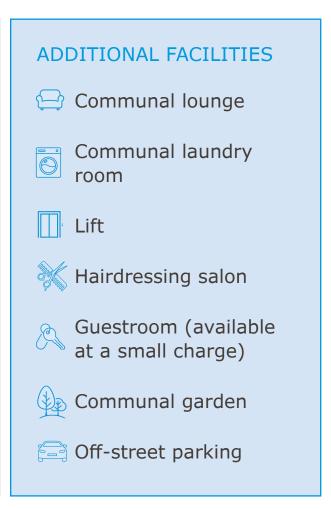

#### LIVING AT MANOR COURT

You get independence and privacy when you want it, with the added advantage of living in a welcoming community environment. There are often opportunities to socialise, with regular coffee mornings and various other social events. However, you choose the lifestyle you want and can be as private or as active as you wish.