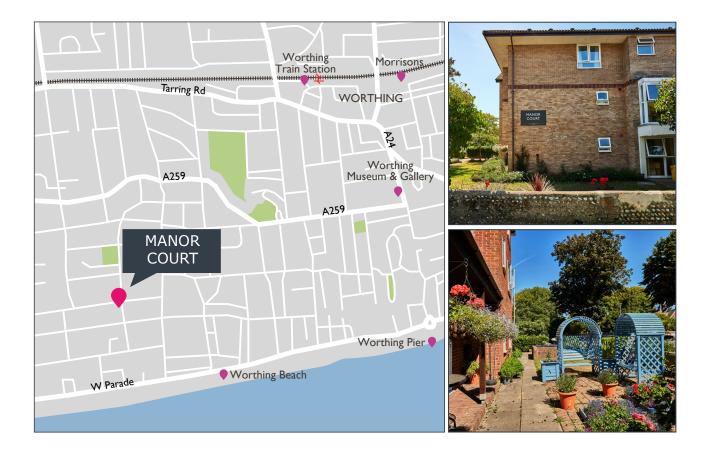

## LOCAL AREA

Manor Court is situated in the heart of Worthing, only a short walk from the beach and close to the town centre. In the town there is a good selection of high street stores, as well as two theatres, two picture houses and the pier. The train station is a ten minute walk from the scheme, with services to Brighton, Southampton and London.There are also direct bus routes to Portsmouth, Brighton, Chichester and Arundel, which all have a lot to offer.