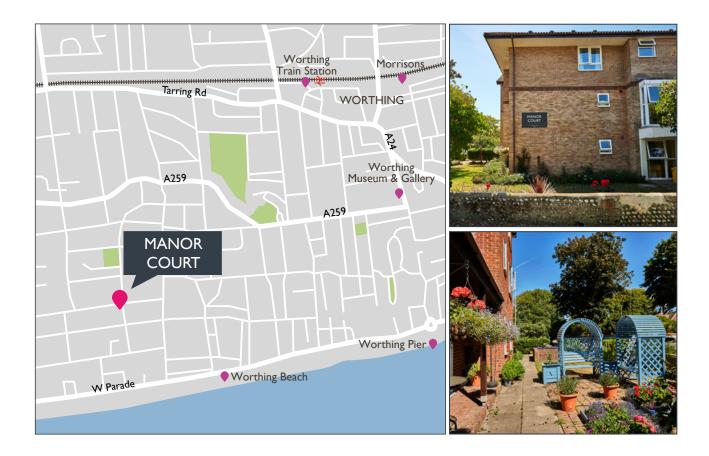

# LOCAL AREA

Manor Court is situated in the heart of Worthing, only a short walk from the beach and close to the town centre. In the town there is a good selection of high street stores, as well as two theatres, two picture houses and the pier. The train station is a ten minute walk from the scheme, with services to Brighton, Southampton and London. There are also direct bus routes to Portsmouth, Brighton, Chichester and Arundel, which all have a lot to offer.

## **ADDITIONAL FACILITIES**

Communal lounge

Communal laundry room

Lift

Hairdressing salon

Guestroom (available at a small charge)

Communal garden

Off-street parking