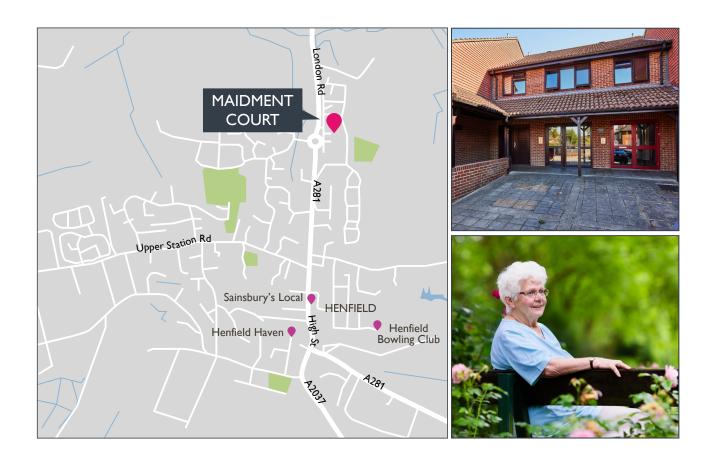

## LOCAL AREA

Maidment Court is a modern, friendly retirement scheme situated just a 10 minute walk from Henfield's attractive village centre. The village is located midway between Horsham and Brighton, with a regular local bus service to both. Henfield itself has a wealth of history and enjoys a good range of local amenities.