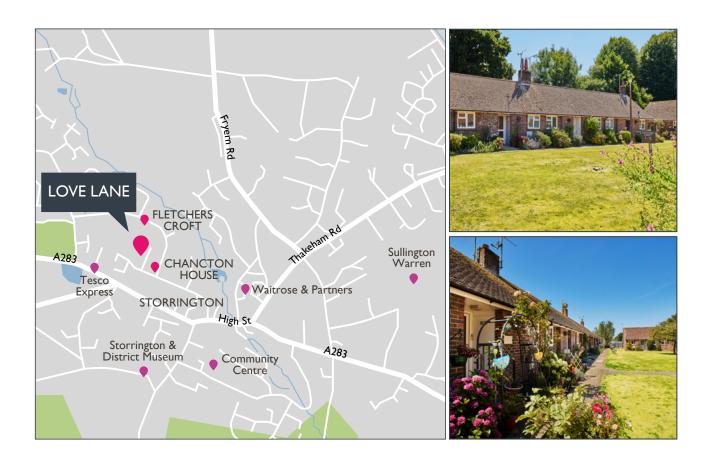

## **LOCAL AREA**

Love Lane is situated just a third of a mile from Storrington's High Street with its selection of shops, services and amenities. A local bus service is available to Horsham and Worthing and the village also has a community bus for shopping trips to larger supermarkets and day trips out.