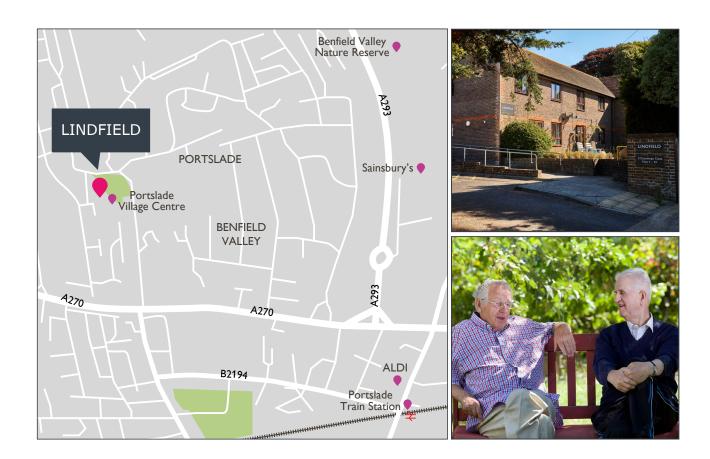

#### LOCAL AREA

Lindfield is a small, friendly development in Portslade old village, close to the village green, local shop, pub, hairdressers. Further shops and amenities are a 10 minute walk away and a GP surgery and dental practice are within easy reach. The local bus route stops nearby, with a regular service to Hove and is a 20 minute walk away from Portslade train station.