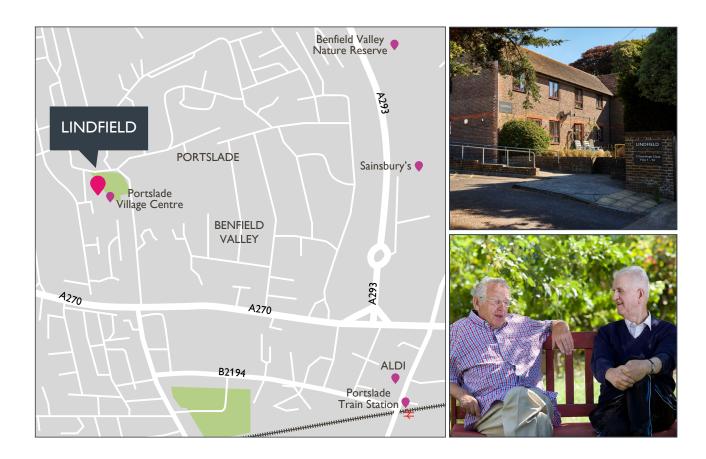

## LOCAL AREA

Lindfield is a small, friendly development in Portslade old village, close to the village green, local shop, pub, hairdressers. Further shops and amenities are a 10 minute walk away and a GP surgery and dental practice are within easy reach. The local bus route stops nearby, with a regular service to Hove and is a 20 minute walk away from Portslade train station.