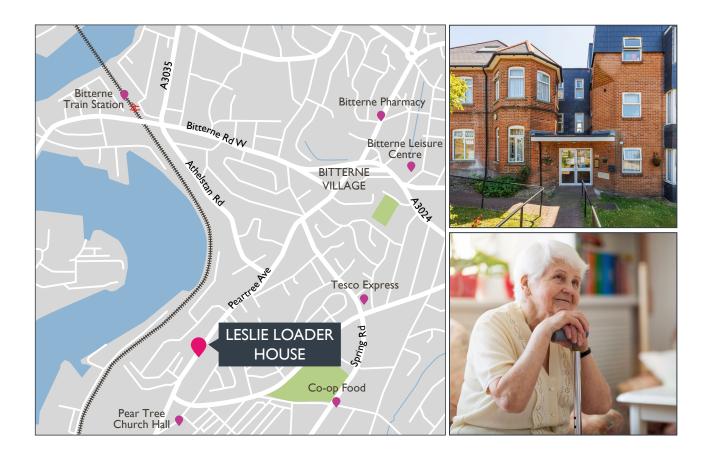

# **LOCAL AREA**

Leslie Loader House is located in a residential area on the eastern edge of Southampton. Local amenities include a convenience store within a five minute walk, and a bus stop outside the scheme with services into Southampton, via Bitterne, Woolston and West End. The nearest train station is Woolston, with regular services to Portsmouth and Southampton Central.