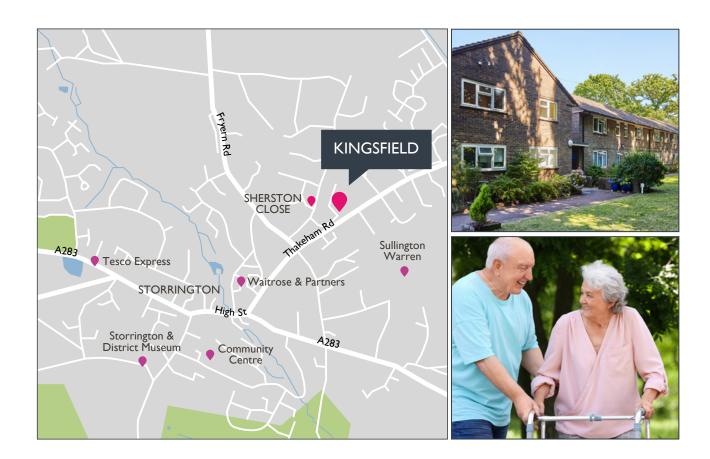

#### **LOCAL AREA**

Kingsfield is a small, friendly scheme set in a quiet location, yet just a short walk from Storrington's High Street with its selection of shops, services and amenities. A local bus service is available to Horsham and Worthing.

## **ACCOMMODATION**

The development consists of 12 studio apartments and eight one-bedroom apartments. Your home will be completely selfcontained, with your own front door, and each has their own kitchen and bathroom with bath or shower.

The scheme is linked to six one-bedroom and four two-bedroom bungalows in nearby Sherston Close. The bungalows each have a private enclosed front garden and also benefit from a communal courtyard style garden. Residents of these bungalows are welcome to use the additional facilities on offer at Kingsfield.