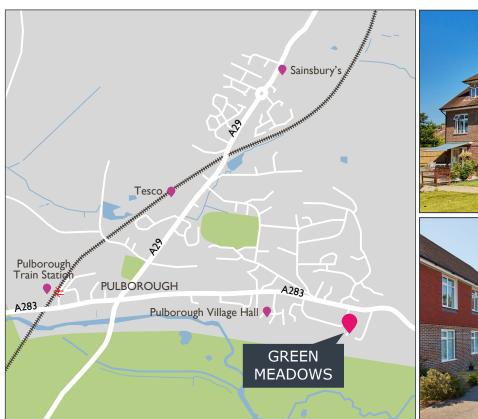

#### LOCAL AREA

Green Meadows enjoys a scenic location on the edge of Pulborough Wildbrooks. It is a short walk to Pulborough village which enjoys a good selection of shops and amenities. There is a bus stop at the top of the road, with regular services to Horsham, Storrington, Worthing, Midhurst and Chichester. (Please note that there is a short hill to negotiate from the scheme to get to the main road and village.)