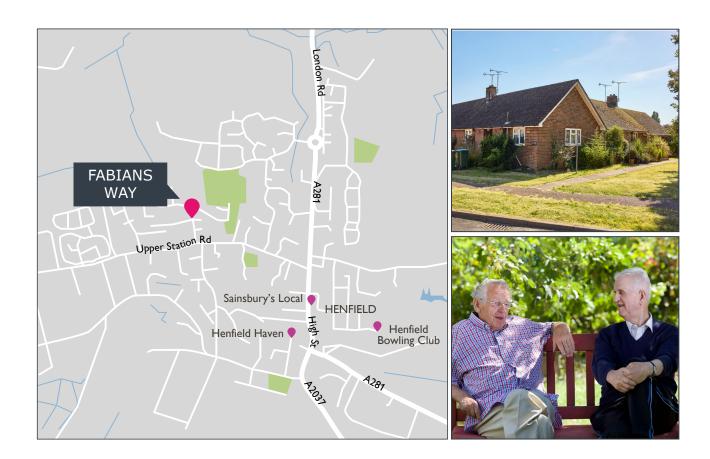

# LOCAL AREA

Fabians Way is a pleasant, friendly retirement development situated just a 10 minute walk from Henfield's attractive village centre. The village is located midway between Horsham and Brighton, with a regular local bus service to both. Henfield itself has a wealth of history and enjoys a good range of local amenities.