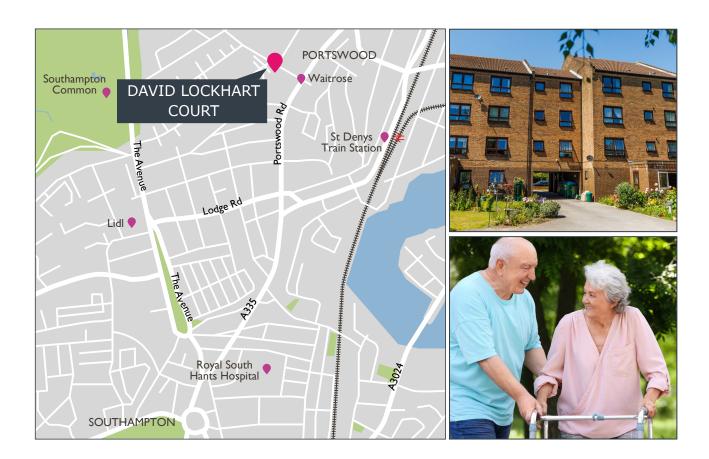

## DAVID LOCKHART COURT

WESTWOOD ROAD, PORTSWOOD, SOUTHAMPTON, SO17 1HR

## LOCAL AREA

David Lockhart Court is conveniently located very close to Portswood High Street with a good range of local shops, a post office, supermarkets and banks, as well as several GPs' surgeries within walking distance. The local bus route stops nearby, with a regular service to Southampton city centre.