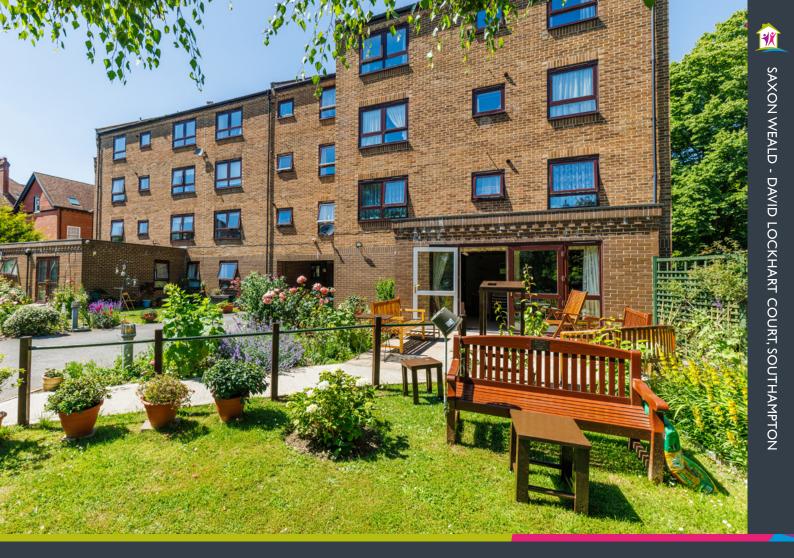

# DAVID LOCKHART COURT

WESTWOOD ROAD, PORTSWOOD, SOUTHAMPTON, SO17 1HR

### **ACCOMMODATION**

The scheme consists of 22 one-bedroom apartments and one three-bedroom apartment. Your home will be completely self-contained, with your own front door, and each has their own kitchen and bathroom. All properties also have double glazing and Economy 7 storage heating.

## **ADDITIONAL FACILITIES**

Communal laundry room

Communal lounge

Communal kitchen

Communal garden

Disabled toilet