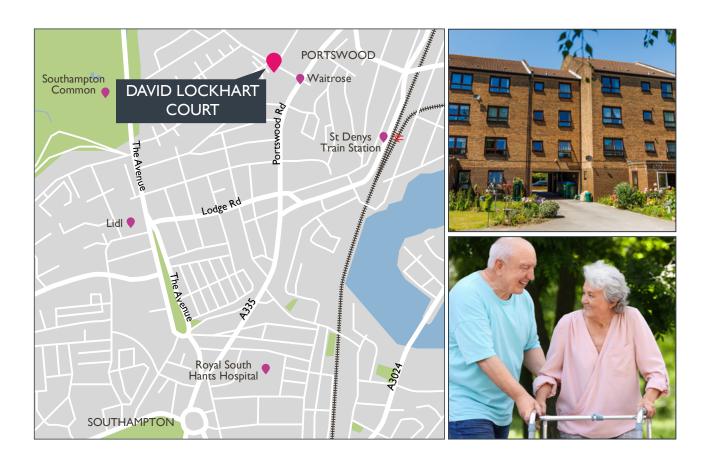

# **LOCAL AREA**

David Lockhart Court is conveniently located very close to Portswood High Street with a good range of local shops, a post office, supermarkets and banks, as well as several GPs' surgeries within walking distance. The local bus route stops nearby, with a regular service to Southampton city centre.