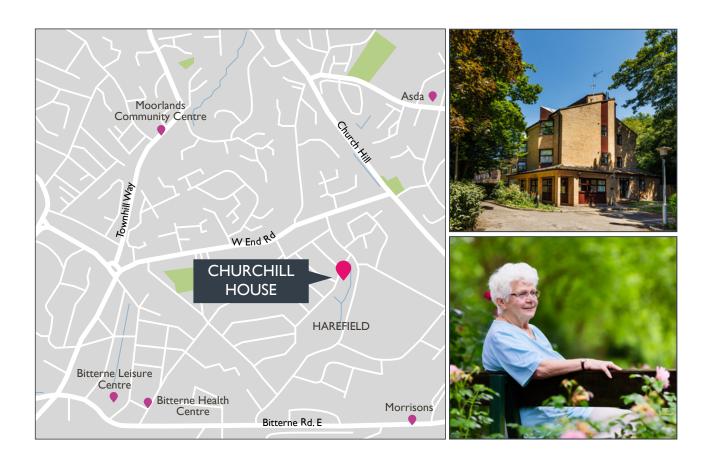

## LOCAL AREA

Churchill House is located off of Somerset Avenue and Boworth Road and presents itself as two individual blocks. There are a range of shops and services all within close proximity. There is also a regular bus service to Hedge End, Bitterne and the city centre.