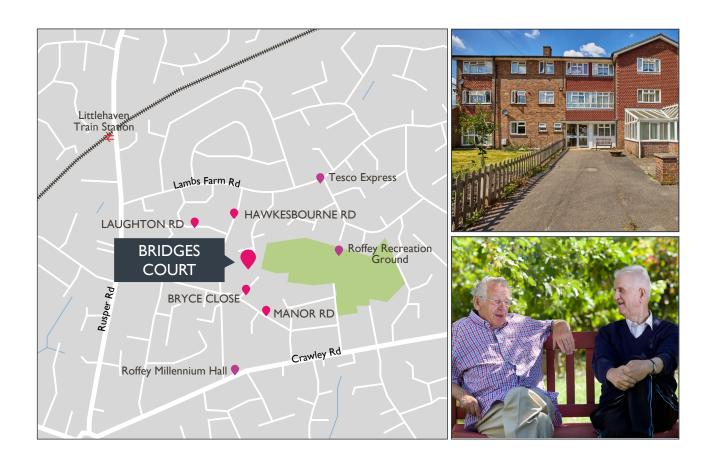

## **LOCAL AREA**

Bridges Court is a well established and lively scheme for over 60s situated five minutes walk away from Littlehaven train station. Horsham town centre is a 10 minute drive away and is well served by local buses.