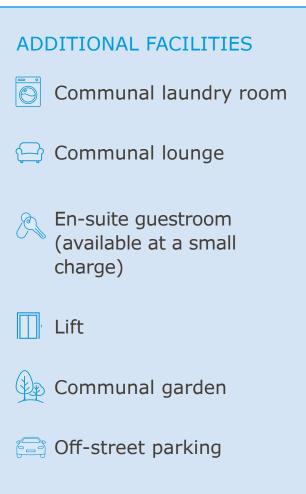

## ACCOMMODATION

Allison House is a well-established scheme in a popular location. It is one of our quieter schemes, yet retains a lovely community spirit.

The scheme consists of a mix of 14 onebedroom apartments and 10 studio apartments. It is also linked to three twobedroom bungalows at Rosemary Price Court. Each property is fully self-contained, with your own front door, and each has their own bathroom and kitchen. Properties also feature double glazing, Economy 7 storage heating, and a secure door-entry system to the main scheme entrance.