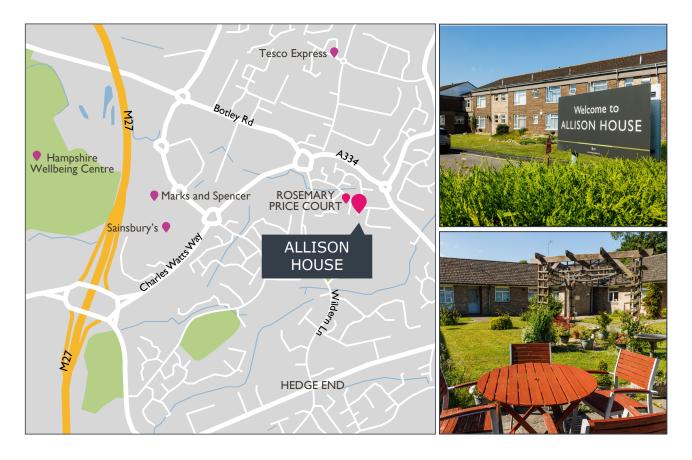

### LOCAL AREA

Allison House is located in Hedge End which benefits from a good range of local amenities including local shops, a post office, GPs' surgery, a chemist and churches. There is also a regular bus service to Southampton city centre.

## ACCOMMODATION

Allison House is a well-established scheme in a popular location. It is one of our quieter schemes, yet retains a lovely community spirit.

The scheme consists of a mix of 14 onebedroom apartments and 10 studio apartments. It is also linked to three twobedroom bungalows at Rosemary Price Court. Each property is fully self-contained, with your own front door, and each has their own bathroom and kitchen. Properties also feature double glazing, Economy 7 storage heating, and a secure door-entry system to the main scheme entrance.